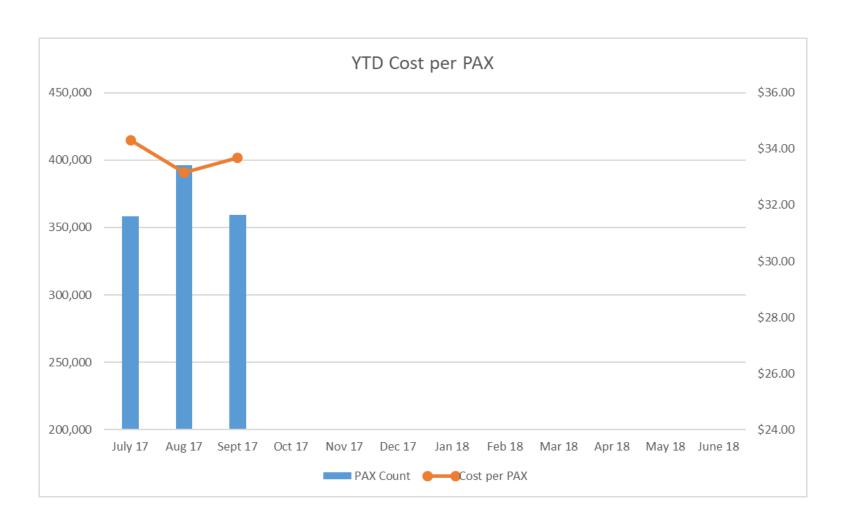

Attached are the following reports for your review:

- Statistical Comparison: September 2016 to September 2017
- Expenses by Functional Area
- Budget to Actual Comparison of Statistics
- YTD Budget Results
- Graph: YTD PAX Cost Comparison

#### YTD COST PER PASSENGER BEFORE DEPRECIATION AND CAPITAL COST